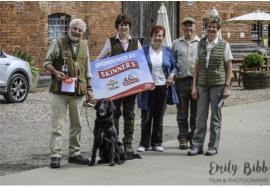

Flatcoated Retriever Society
Midlands Area Unclassified Working Test
Held at Grounds Farm, Wishaw by kind permission of the Mitchell family
Sunday 3 July 2016-07-06

Judges: Sally Antram, Catherine Munn and Wendy Pittaway

**Special Puppy:** 



1<sup>st</sup> Peter Griffin with Eskwinds Ebony Jay

## Veteran:



- 1<sup>st</sup> Caroline Hewison with Maddistream Indigo Jack at Casblaidd
- 2<sup>nd</sup> Jo Hewison with Casblaidd Little Archer
- 3<sup>rd</sup> Gill Griffin with Eskwinds Chaffinch
- 4<sup>th</sup> Graham Clelland with Necessares Rawdon

## **Novice Dog/Novice Handler – any variety retriever**



- 1<sup>st</sup> Anne Kitching with Selloana Angel's Dream (FCR) 2<sup>nd</sup> Dave Myatt with Wainhawke Woodcock (FCR) 3<sup>rd</sup> Andrew Lines with Tadmarton Delta (Lab)

- 4<sup>th</sup> Mrs T K Lines with Boggwater Ruby Bell (Lab)

Many thanks to landowners, judges, steward, helpers and cake-makers – you make it all happen

Pat Bell