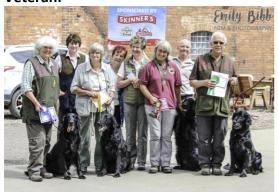

## Veteran:

- 1<sup>st</sup> Caroline Hewison with Maddistream Indigo Jack at Casblaidd
- 2<sup>nd</sup> Jo Hewison with Casblaidd Little Archer
- 3<sup>rd</sup> Gill Griffin with Eskwinds Chaffinch
- 4<sup>th</sup> Graham Clelland with Necessares Rawdon