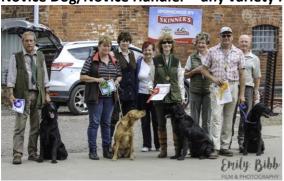

## **Novice Dog/Novice Handler – any variety retriever**

- 1<sup>st</sup> Anne Kitching with Selloana Angel's Dream (FCR) 2<sup>nd</sup> Dave Myatt with Wainhawke Woodcock (FCR) 3<sup>rd</sup> Andrew Lines with Tadmarton Delta (Lab)

- 4<sup>th</sup> Mrs T K Lines with Boggwater Ruby Bell (Lab)

Many thanks to landowners, judges, steward, helpers and cake-makers – you make it all happen

Pat Bell